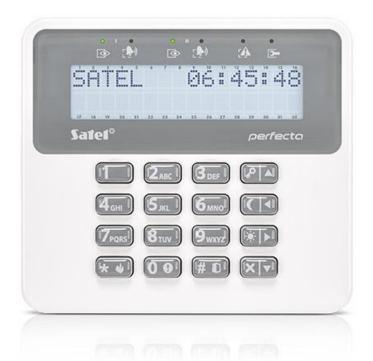

## LCD KEYPAD FOR PERFECTA CONTROL PANELS

PRF-LCD-WRL is a wireless keypad designed for daily operation of the PERFECTA 16-WRL, PERFECTA 32-WRL and PERFECTA-T 32-WRL control panels. Two-way encrypted communication with the control panel takes place at 433 MHz. The device meets the EN 50131 security requirements for Grade 2. Big keys, LCD display and LEDs indicating the system status make operation of the system easy and clear for all users. In addition to the number keys, the keypad has also buttons for quick activation of the selected armed mode (day, night, full) and triggering of three alarms: Panic, Fire, Aux. With its aesthetically pleasing appearance, PRF-LCD-WRL perfectly fits the decor of interiors protected by the system.

- compatible with PERFECTA 16-WRL, PERFECTA 32-WRL, PERFECTA-T 32-WRL control panels
- two-way encrypted radio communication at 433 MHz
- large and clear LCD display
- LEDs indicating the status of partitions and system
- quick activation of selected armed mode with function keys
- PANIC, FIRE, AUX alarms triggered from the keypad
- backlit display and keys
- audible signaling for selected system events
- power sourfce: two 3 V CR123A lithium batteries